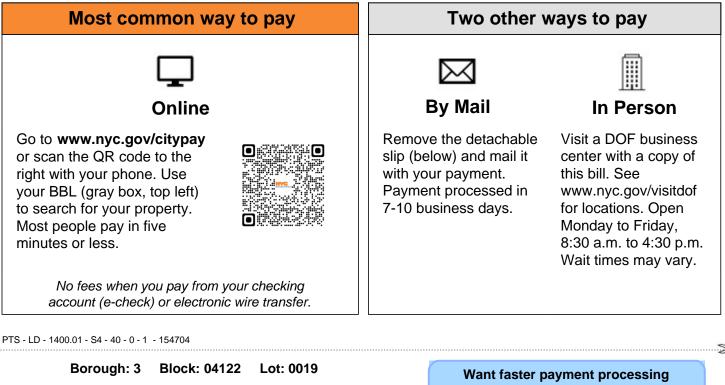

### You have three ways to pay:

Department of Finance

Statement of Account 66 John Street Room 104 Mailroom New York, NY 10038 Want faster payment processing and instant confirmation? Pay online at www.nyc.gov/citypay

#### Messages for You:

Visit www.nyc.gov/taxbill to update your mailing address, register to receive property tax receipts by email, or learn about the interest rate charged on late payments.

**Home banking payment instructions:** Log into your bank or bill pay website and add "NYC DOF Property Tax" as the payee. Your account number is your BBL number: 3-4122-19. Our address is P. O. Box 680, Newark, NJ 07101-0680.