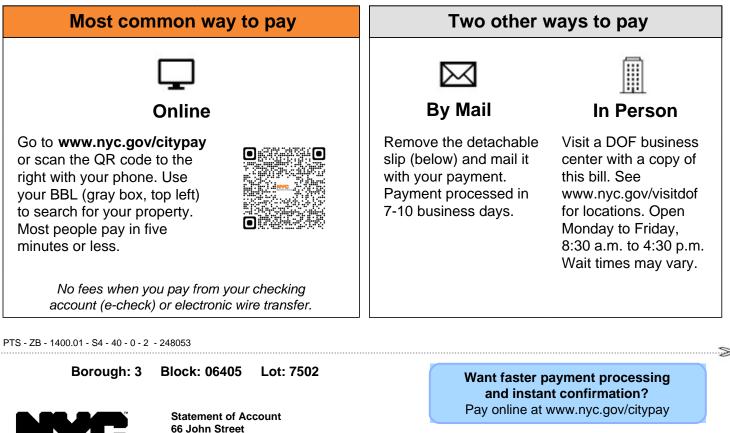

## You have three ways to pay:

Amount Due 10/02/23:

\$0.00

**Amount Enclosed:** 

#905072123081901# OWNER/AGENT 155 BAY 20TH ST. BROOKLYN NY 11214-4653

**Department of Finance** 

Room 104 Mailroom New York, NY 10038