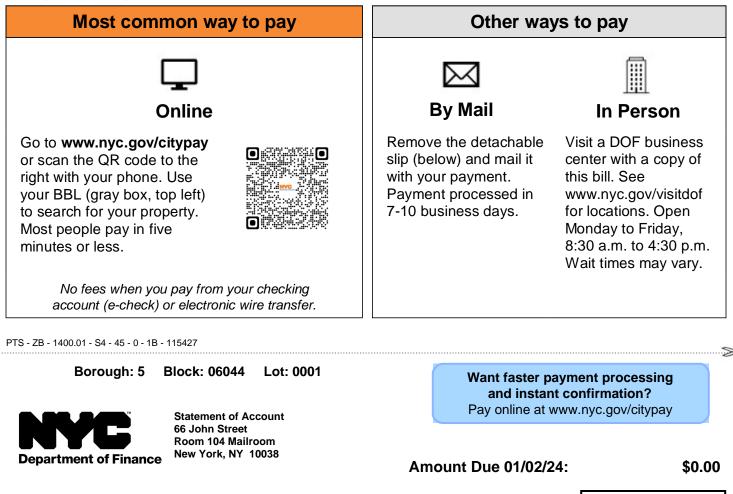

## Ways to pay:

#971720523111801#

STATEN ISLAND NY 10309-3151

6326 AMBOY RD.

C/O GREGG ILICETO CPA VILLA DELMAR HOME

Make checks payable & mail payment to: NYC Department of Finance PO Box 680 Newark NJ 07101-0680